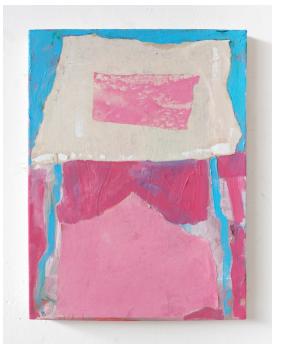

N, 2023 Oil, enamel and wood on canvas, 30 x 38 cm, £290

Claire Shakespeare

Rough Tongue, Green Lip, 2023 Oil and enamel on wood, 22 x 18 cm  $\pounds$ 210

Fenced, 2023 Oil, acrylic and paper on board, 23 x 19.5 cm  $\pounds$ 210

**Claire Shakespeare** 

Wobblily Knee, 2022 Oil, enamel, charcoal, paper and string on board, 39 x 30 cm £310

Untitled (Vertical), 2022 Oil and charcoal on board, 22 x 15.5 cm  $\pounds$ 210

Bits and bo(o)bs, 2022 Oil and house paint on canvas, 150 x 115 cm £910