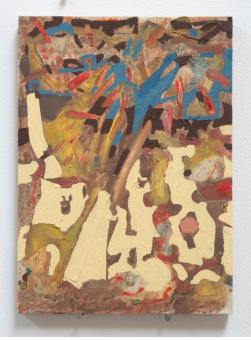

**Claire Shakespeare** 

Wobblily Knee, 2022 Oil, enamel, charcoal, paper and string on board, 39 x 30 cm £310

Untitled (Vertical), 2022 Oil and charcoal on board, 22 x 15.5 cm  $\pounds$ 210

Bits and bo(o)bs, 2022 Oil and house paint on canvas, 150 x 115 cm £910