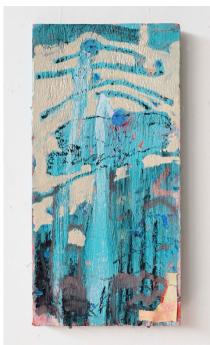

**Claire Shakespeare** 

Wobblily Knee, 2022 Oil, enamel, charcoal, paper and string on board, 39 x 30 cm £310

Untitled (Vertical), 2022 Oil and charcoal on board, 22 x 15.5 cm  $\pounds$ 210

Bits and bo(o)bs, 2022 Oil and house paint on canvas, 150 x 115 cm £910

Fragile and crying, 2022 Oil, house paint, paper and string on canvas, 41 x 31 cm £270

Claire Shakespeare

Hairdryer, 2022 Oil, gloss and charcoal on canvas, 56 x 41 cm £390

Standing, 2021 Oil and paper on canvas, 41 x 31cm £270